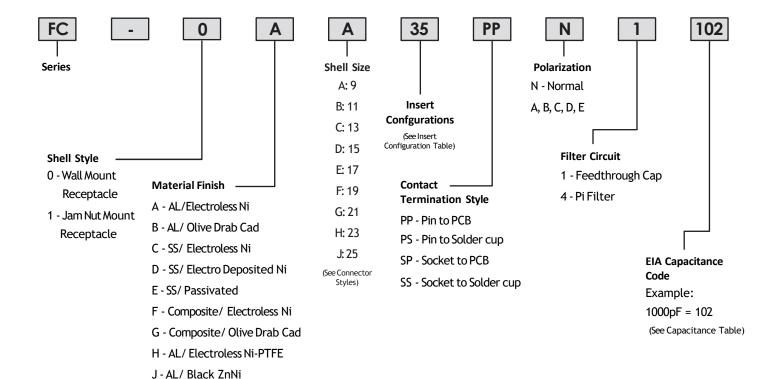

## Filtered Circular Connector Part Configurator

Filtered circular connectors that are completely intermateable with MIL-DTL-38999 Series III. These high reliability, circular connectors have a proven reputation for superior quality and performance. Several types of EMI filtering are available.

- · Soldered construction for better high-frequency performance over mechanical designs
- Stainless steel, aluminum, composite shells for environmental and weight sensitive applications
- Cadmium, nickel, black nickel zinc plating for military and RoHS environments
- · AC and lightning withstand designs for transient environments (up to DO160 Level IV)