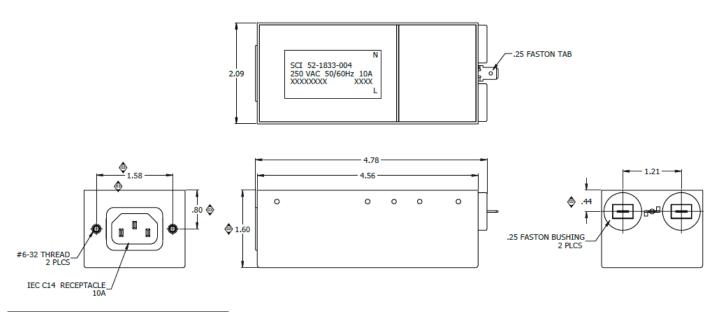

## **Mechanical Specifications – Large Box**

### **Box Sizes**

- Small size: 3"L x 1.6"H
- Large size 4.6"L x 1.6" H
- See full Mechanical Specifications on page 3