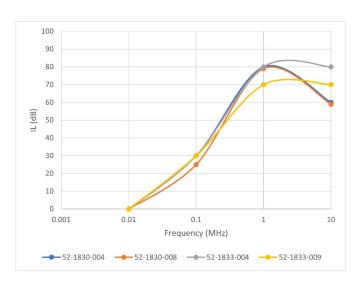

#### **Electrical Performance**

#### **Common Mode IL**

### **Electrical Specifications**

| Part number | IL<br>Performance | Current<br>(Amps) | Voltage     | Frequency | Leakage<br>Current |
|-------------|-------------------|-------------------|-------------|-----------|--------------------|
| 52-1830-004 | Standard          | 10                | 115-250 VAC | 50-60 Hz  | 3.5mA              |
| 52-1830-008 | Standard          | 15                | 115-250 VAC | 50-60 Hz  | 3.5mA              |
| 52-1833-004 | Elite             | 10                | 115-250 VAC | 50-60 Hz  | 3.5mA              |
| 52-1833-009 | Elite             | 15                | 115-250 VAC | 50-60 Hz  | 3.5mA              |