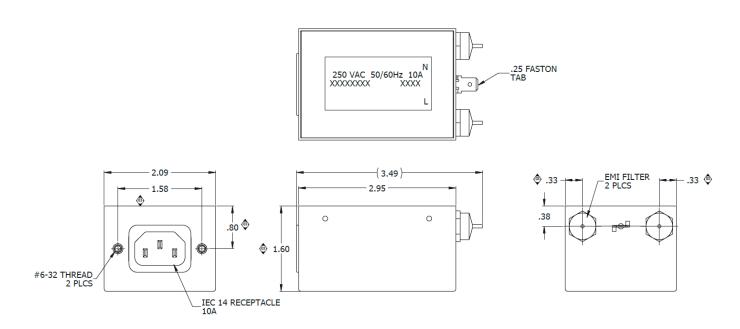

### **Mechanical Specifications - Small Box**

### **Box Sizes**

- Small size: 3"L x 1.6"H
- Large size 4.6"L x 1.6" H
- See full Mechanical Specifications on page 3