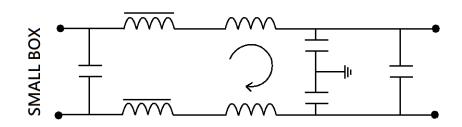

**Electrical Specifications**

| Part number | IL<br>Performance | Current<br>(Amps) | Voltage     | Frequency | Leakage<br>Current |
|-------------|-------------------|-------------------|-------------|-----------|--------------------|
| 52-1830-004 | Standard          | 10                | 115-250 VAC | 50-60 Hz  | 3.5mA              |
| 52-1830-008 | Standard          | 15                | 115-250 VAC | 50-60 Hz  | 3.5mA              |
| 52-1833-004 | Elite             | 10                | 115-250 VAC | 50-60 Hz  | 3.5mA              |
| 52-1833-009 | Elite             | 15                | 115-250 VAC | 50-60 Hz  | 3.5mA              |





# **Emission Security Power EMI Filter**

Economical EMSEC rack filter maximizes performance in limited space.

#### **Electrical Performance**





#### **Common Mode IL**



#### **Differential Mode IL**







# **Emission Security Power EMI Filter**

Economical EMSEC rack filter maximizes performance in limited space.

### **Mechanical Specifications - Small Box**



## **Mechanical Specifications – Large Box**