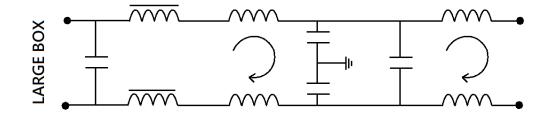

*Electrical Specifications**

| Part number | IL<br>Performance | Current<br>(Amps) | Voltage     | Frequency | Leakage<br>Current |
|-------------|-------------------|-------------------|-------------|-----------|--------------------|
| 52-1830-004 | Standard          | 10                | 115-250 VAC | 50-60 Hz  | 3.5mA              |
| 52-1830-008 | Standard          | 15                | 115-250 VAC | 50-60 Hz  | 3.5mA              |
| 52-1833-004 | Elite             | 10                | 115-250 VAC | 50-60 Hz  | 3.5mA              |
| 52-1833-009 | Elite             | 15                | 115-250 VAC | 50-60 Hz  | 3.5mA              |





# **Emission Security Power EMI Filter**

Economical EMSEC rack filter maximizes performance in limited space.

#### **Electrical Performance**





#### **Common Mode IL**



#### **Differential Mode IL**







# **Emission Security Power EMI Filter**

Economical EMSEC rack filter maximizes performance in limited space.

### **Mechanical Specifications - Small Box**



## **Mechanical Specifications – Large Box**