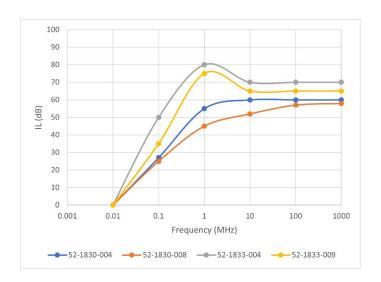

### **Electrical Specifications**

| Part number | IL<br>Performance | Current<br>(Amps) | Voltage     | Frequency | Leakage<br>Current |
|-------------|-------------------|-------------------|-------------|-----------|--------------------|
| 52-1830-004 | Standard          | 10                | 115-250 VAC | 50-60 Hz  | 3.5mA              |
| 52-1830-008 | Standard          | 15                | 115-250 VAC | 50-60 Hz  | 3.5mA              |
| 52-1833-004 | Elite             | 10                | 115-250 VAC | 50-60 Hz  | 3.5mA              |
| 52-1833-009 | Elite             | 15                | 115-250 VAC | 50-60 Hz  | 3.5mA              |

#### **Electrical Performance**

#### **Common Mode IL**

#### **Differential Mode IL**